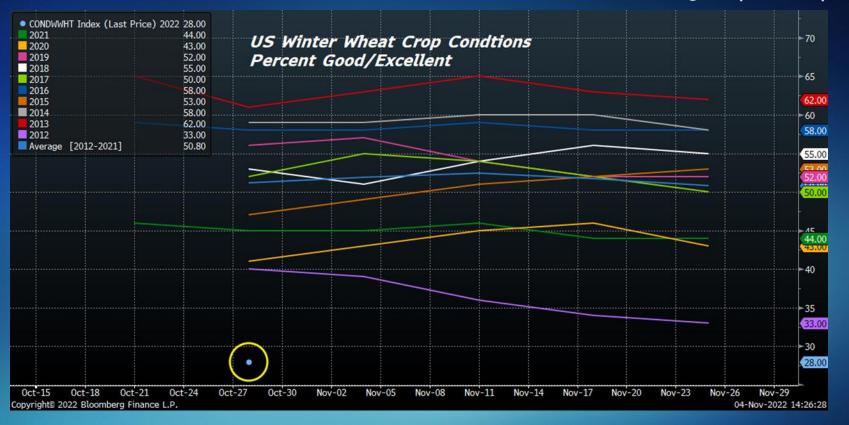

### Shortage of Diesel Supply Russia, Covid, ESP

The Hightower Report Insightful. Unbiased. Strategic.