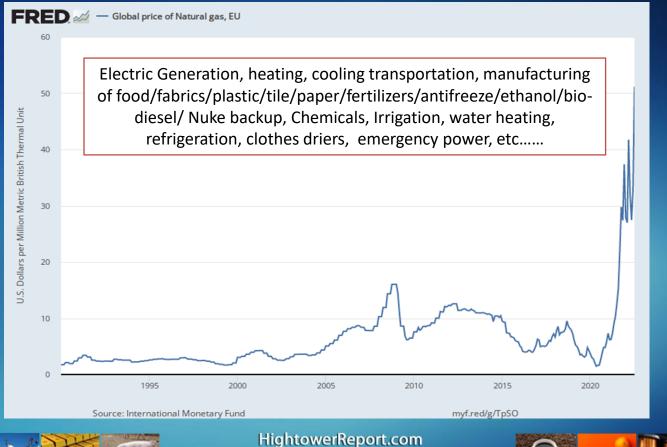

### Shortage of Diesel Supply Russia, Covid, ESP

The Hightower Report Insightful. Unbiased. Strategic.

#### Russia Provides 45% of World Exports