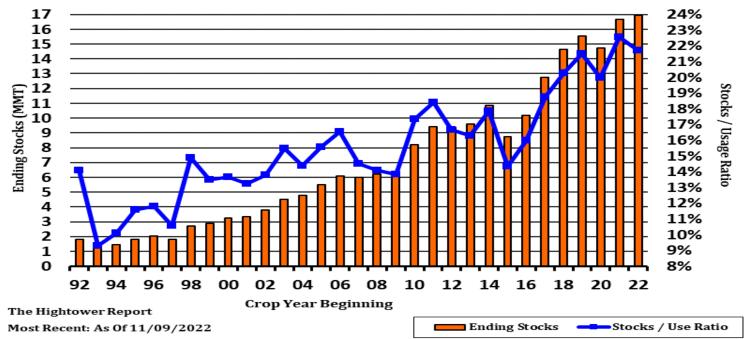

### World Palm Oil - Ending Stocks vs. Stocks / Usage Ratio

Insightful. Unbiased. Strategic.

Insightful | Unbiased | Strategic

Insightful | Unbiased | Strategic