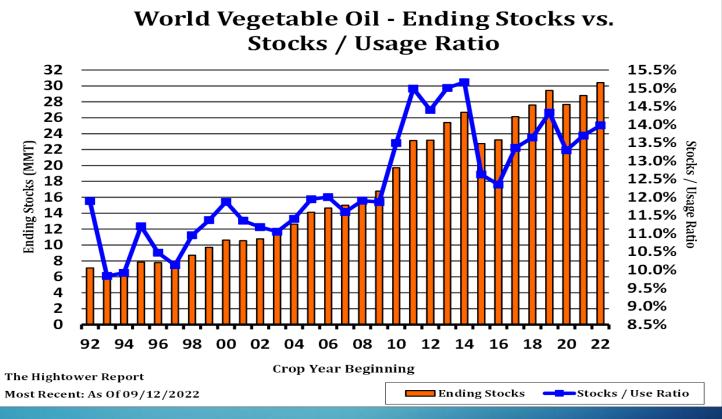

### World Palm Oil - Ending Stocks vs. Stocks / Usage Ratio

Insightful. Unbiased. Strategic.

Insightful | Unbiased | Strategic

Insightful | Unbiased | Strategic