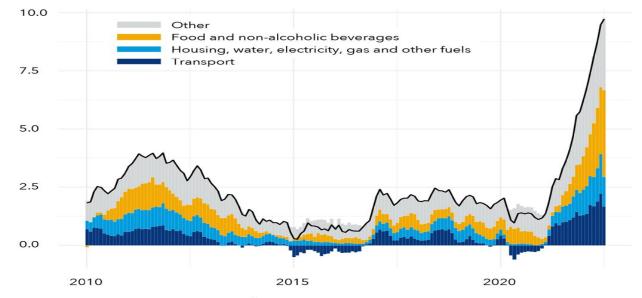

#### Inflation drivers

Food and energy prices continue to drive the global inflation surge. (percent, median inflation rate)

Source: IMF CPI database and IMF staff calculations.

Note: Chart shows median total inflation and in select categories across 88 countries, including 28 advanced economies and 60 emerging and developing economies.