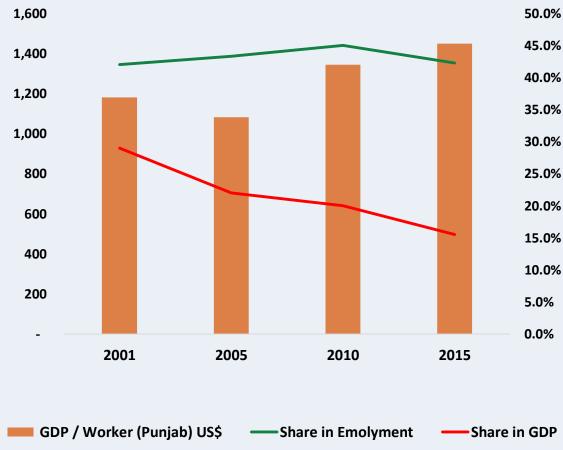

#### Agriculture Value added per worker (US\$)

Source: FAO Statistics (2016) Source: LFS (2014-15)