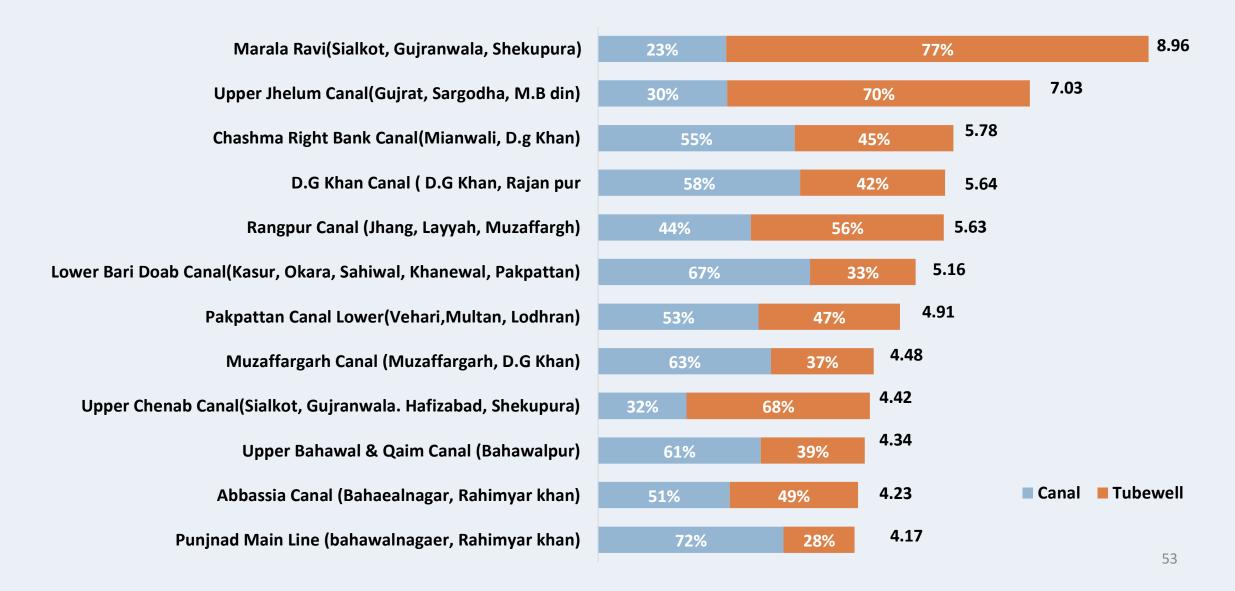

### TOTAL WATER USED (FT/ACRE) By Agriculture Corridor (Australian Standard 2ft/acre Murray Darling River Authority)

## TOTAL WATER USED (FT/ACRE) By Agriculture corridors

Jhang)

Lower Mailsi Canal(Vehari, Multan, Lodhran)

**Upper Pakpattan Canal(Okara, Pakpattan, Vehari, Multan)** 

**Greater Thal Canal (Bhakkar, Layyah, Khushab, Jhang)** 