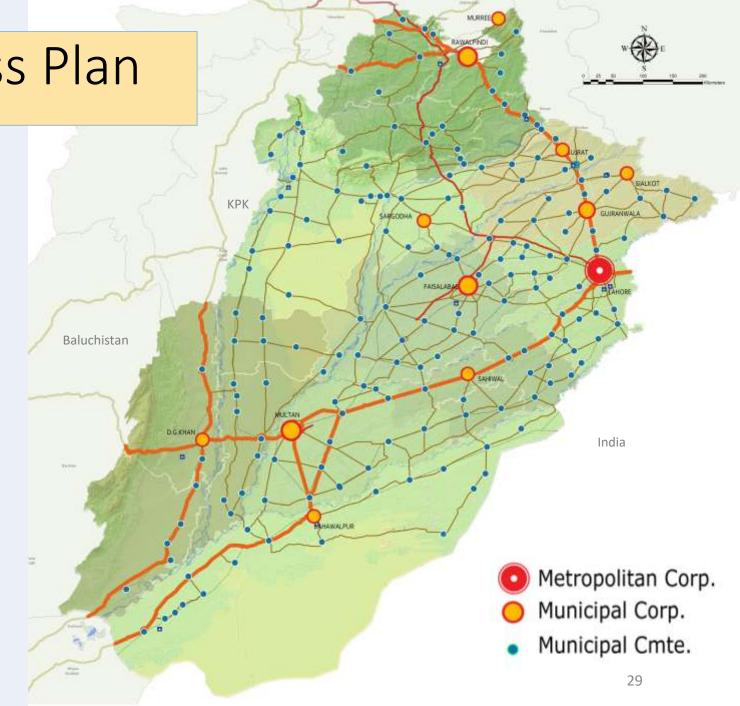

# Urban Economy and Management of Cities

Punjab Urban Business Plan

Area: 205,344 km<sup>2</sup>

Population: 110 million

Urban Pop.: 40 million (37%)

(Population Census 2017)

#### **ADMINISTRATIVE STRUCTURE**

**9** Divisions

**36** Districts

194 Cities & Towns

#### **URBAN GOVERNANCE STRUCTURE**

**1** Metropolitan Corp.

11 Municipal Corp.

**182** Municipal Committees