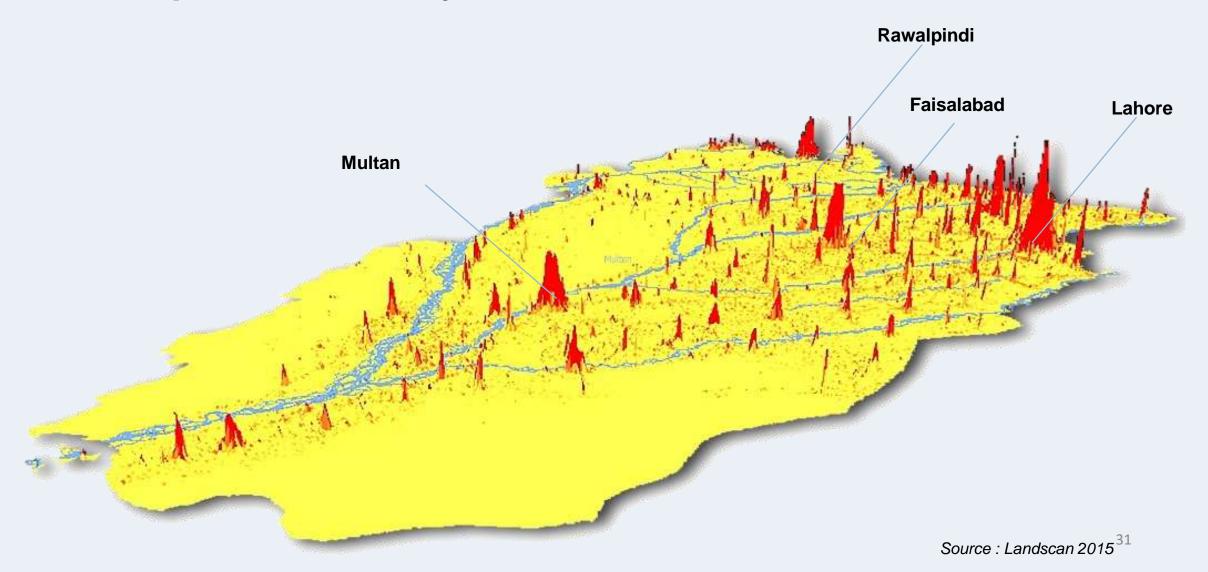

#### Urbanization Business Plan

Punjab will have to move from a low value-added agricultural economy To a higher value-added industrial & services economy in the urban sector in order to cater for the needs of a rapidly urbanizing population







#### **AGGLOMERATION BENEFITS**

Clustering of firms and services allows for the reduction in transactional costs resulting in better competitiveness and productivity



#### **JOB CREATION**

The top 10 percent of cities achieved 9.2 percent annual jobs growth, On average, job growth was faster in market towns and production centers at 3.5% (WB 2015)



#### **HIGHER GDP GROWTH**

Urban areas have higher valueaddition opportunities and GDP per capita. Urban areas contribute more than 80 percent in the global GDP

#### **Population Density**



#### **Punjab Cities 2047**



#### **System of Cities**

#### Legend

#### **Primary Cities**

Primary Gateway (Global City)



Secondary Gateway



#### **Intermediate Cities**

**Tertiary Gateway** 



Inter-district Hub



District Hub

#### **Towns**

Large Town

Town •



#### 17 Economic Hubs

Rawalpindi & Taxilla LSM & Heavy Industries , IT & Hi-tech, Knowledge & Innovation, Hospitality & Tourism

Chakwal

**Chemicals, Mines & Minerals Processing** 

Sargodha

**Food Processing & Agro Based Industry** 

Mianwali

Logistics, Minerals & Nuclear, Wheat, Pulses

**Jhang** 

Agro-based industry, dairy, livestock, food processing, Cotton

**Faisalabad** 

Textile & Clothing, Chemicals, Transport & Basic Manufacturing, Maize

**DG Khan** 

Logistics and Food Processing, Minerals & Nucle