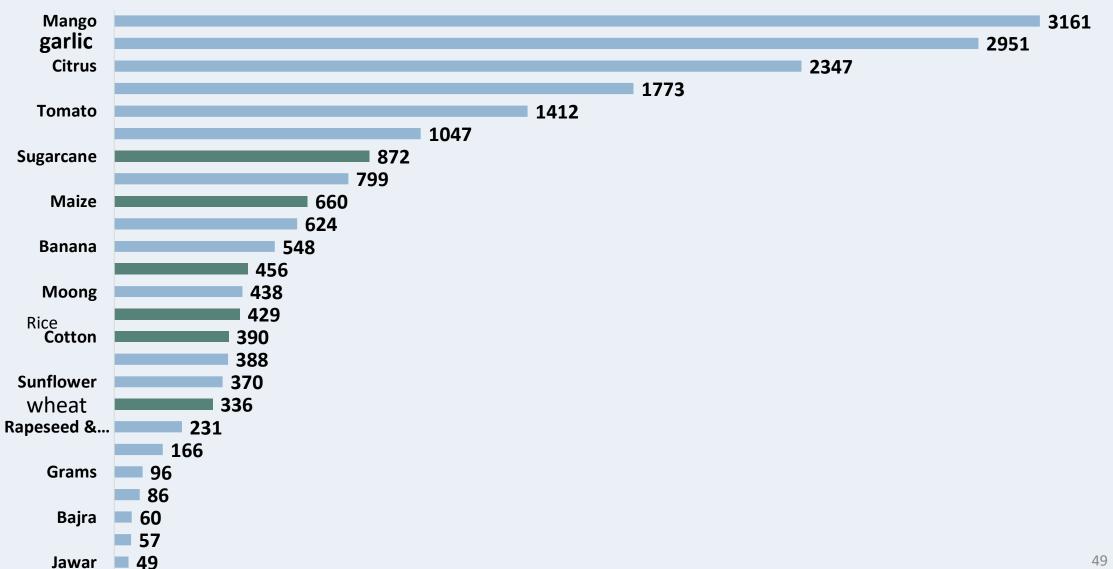

lobal Value Chains?













#### Hi Value Agriculture Business Plan

- Land Utilization and Cropping Pattern multiplier up to 4x -- \$
   150b/year
- Productivity improvements 3 to 4x
- Water efficiency and network expansion up to \$40 billion
- Implement Supply Chain Management for Global Markets
  - Land & Water Utilization Management (Agricultural Corridors)
  - Farm Support Systems (Inputs, Extension and Capacity Building)
  - Product Management and Markets (Global and Domestic Product Markets)
  - Research and Development

#### **Productivity opportunity**

#### **Yield Comparisons (Maund/Acre)**



#### Agriculture Value added per worker (US\$)



Source: FAO Statistics (2016) Source: LFS (2014-15)

#### Output Value per Acre at retail price (\$ US) -- Cropping Mix Opportunity



#### Market Efficiency Opportunity for greater farmer income



#### Transformation From Low Value Crops to High Value Crops



Revamping The Agricultural Corridors of Punjab

CANAL COMMAND
AREAS &
CANAL
WITHDRAWALS
(AVG. FT/ACRE)



### TOTAL WATER USED (FT/ACRE) By Agriculture Corridor (Australian Standard 2ft/acre Murray Darling River Authority)



## TOTAL WATER USED (FT/ACRE) By Agriculture corridors



Jhang)





Lower Mailsi Canal(Vehari, Multan, Lodhran)

**Upper Pakpattan Canal(Okara, Pakpattan, Vehari, Multan)** 

**Greater Thal Canal (Bhakkar, Layyah, Khushab, Jhang)** 



#### Potential of Marala Ravi Canal Corridor 200,000 Acres

| Units                               | Narowal                | Sialkot                | Sheikhup<br>ura | Total     | nt Sankot