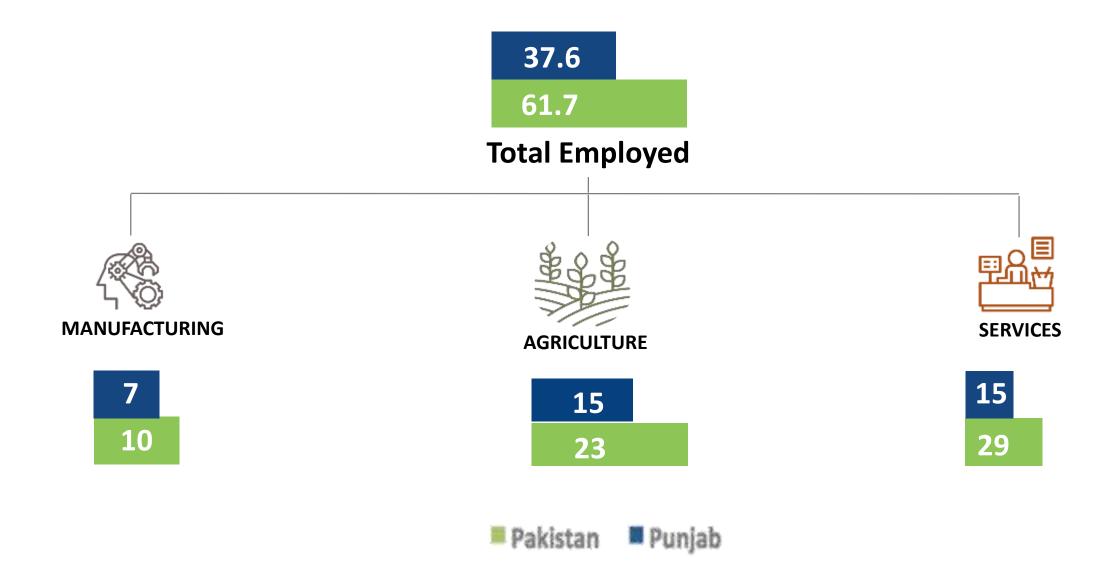

#### Labor Force Profile of Punjab (Millions)

|            | πŤŤ                    | AZA            |          | Ť    | *          |
|------------|------------------------|----------------|----------|------|------------|
| Population | Working Age Population | Labor<br>Force | Employed | Male | Femal<br>e |
| 110        | 72.7                   | 40             | 37.6     | 27.2 | 10.4       |

# Punjab vs Pakistan: Distribution of Employed Labor Force (Millions) in 3 Major Sectors