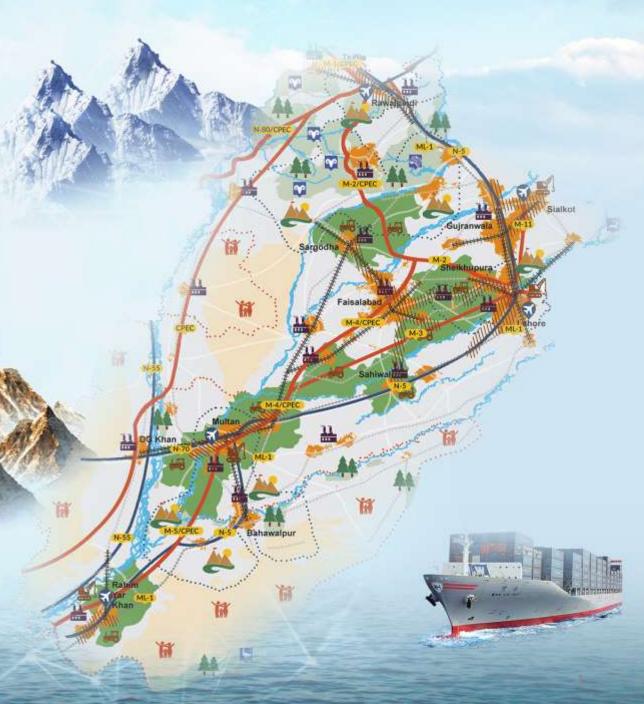

# Punjab: Economic Backbone of Pakistan

#### 17 Economic Hubs

Rawalpindi & Taxilla LSM & Heavy Industries , IT & Hi-tech, Knowledge & Innovation, Hospitality & Tourism

Chakwal

**Chemicals, Mines & Minerals Processing** 

Sargodha

**Food Processing & Agro Based Industry** 

Mianwali

Logistics, Minerals & Nuclear, Wheat, Pulses

**Jhang** 

Agro-based industry, dairy, livestock, food processing, Cotton

**Faisalabad** 

Textile & Clothing, Chemicals, Transport & Basic Manufacturing, Maize

**DG Khan** 

Logistics and Food Processing, Minerals & Nuclear, Cotton, Wheat, Pulses

Multan & Muzaffargarh
Food Processing, Value Addition, Power
& Energy, Agro Based Industry,
Transport and Storage, pottery

Gujrat

ICT, Furniture, Ceramics, Non Electrical Machinery & Basic Manufacturing, Hi-tech

Sialkot

Clothing, Leather Products,
Protective wear, Surgical Equipment
And Sports Goods

Gujranwala

Innovation, Consumer Electronics & Light Engineering, Cutlery, Sanitary fittings, Rice

Lahore

Hi-tech, IT, Knowledge & Innovation, R&D, Chemicals, Clothing and leather footwear Hospitality, Tourism & Pharmaceutical, autoparts
Sahiwal Food Processing, Cotton, Agrobased & Dairy

Bahawalpur Food Processing, Agro based, Cotton, Hospitality & Tourism

Rahim Yar Khan Auto Parts, Food Processing, Agro Based, Dairy & Logistics