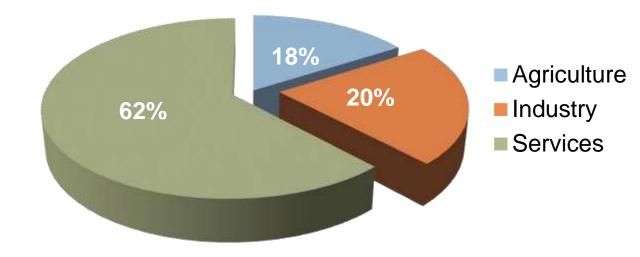

# Punjab vs Pakistan: Distribution of Employed Labor Force (Millions) in 3 Major Sectors