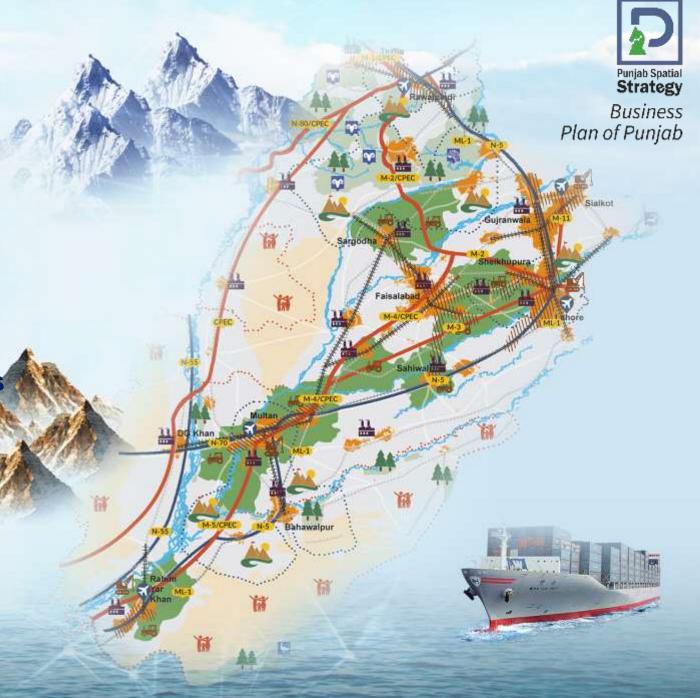

## Punjab Spatial Strategy 2047

#### 17 Economic Hubs

Rawalpindi & Taxilla LSM & Heavy Industries , IT & Hi-tech, Knowledge & Innovation, Hospitality & Tourism

Chakwal

**Chemicals, Mines & Minerals Processing** 

Sargodha

**Food Processing & Agro Based Industry** 

Mianwali

Logistics, Minerals & Nuclear, Wheat, Pulses

**Jhang** 

Agro-based industry, dairy, livestock, food processing, Cotton

**Faisalabad** 

Textile & Clothing, Chemicals, Transport & Basic Manufacturing, Maize

**DG Khan** 

Logistics and Food Processing, Minerals & Nuclear, Cotton, Wheat, Pulses

Multan & Muzaffargarh
Food Processing, Value Addition, Power
& Energy, Agro Based Industry,
Transport and Storage, pottery

Gujrat

ICT, Furniture, Ceramics, Non Electrical Machinery & Basic Manufacturing, Hi-tech

Sialkot

Clothing, Leather Products,
Protective wear, Surgical Equipment
And Sports Goods

Gujranwala

Innovation, Consumer Electronics & Light Engineering, Cutlery, Sanitary fittings, Rice

Lahore

Hi-tech, IT, Knowledge & Innovation, R&D, Chemicals, Clothing and leather footwear Hospitality, Tourism & Pharmaceutical, autoparts
Sahiwal Food Processing, Cotton, Agrobased & Dairy

Bahawalpur Food Processing, Agro based, Cotton, Hospitality & Tourism

Rahim Yar Khan Auto Parts, Food Processing, Agro Based, Dairy & Logistics