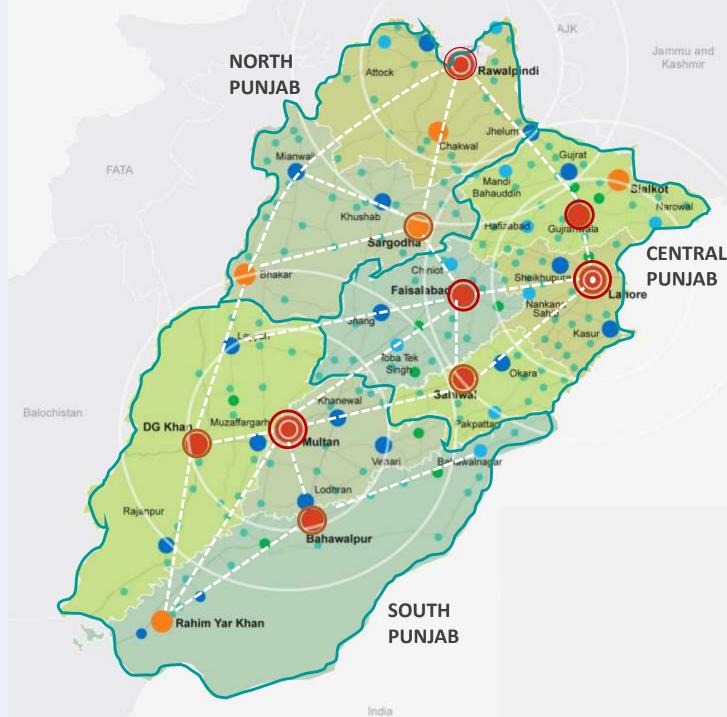

## Punjab Spatial Strategy 2047

#### **Punjab Cities 2047**

#### **System of Cities**