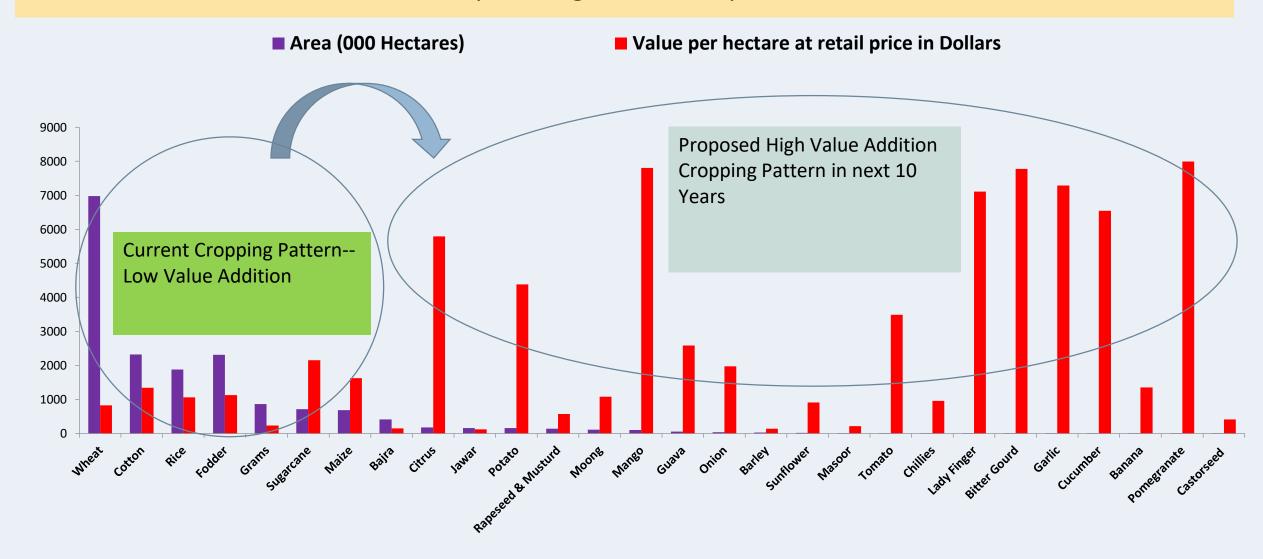

#### Hi Value Agriculture Business Plan

- Land Utilization and Cropping Pattern multiplier up to 4x -- \$
   150b/year
- Productivity improvements 3 to 4x
- Water efficiency and network expansion up to \$40 billion
- Implement Supply Chain Management for Global Markets
  - Land & Water Utilization Management (Agricultural Corridors)
  - Farm Support Systems (Inputs, Extension and Capacity Building)
  - Product Management and Markets (Global and Domestic Product Markets)
  - Research and Development

#### Transformation From Low Value Crops to High Value Crops

Revamping The Agricultural Corridors of Punjab

CANAL COMMAND
AREAS &
CANAL
WITHDRAWALS
(AVG. FT/ACRE)