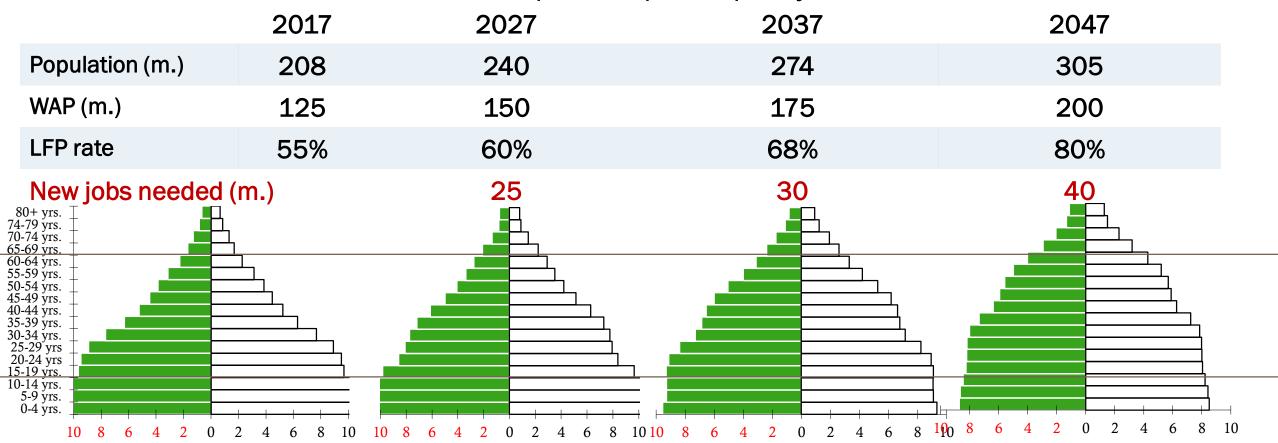

#### Working Age Population (WAP).... Demographic Dividend

- Youth bulge phenomena to continue for at least next 30 years
- WAP (15-65 years) to increase by 80 million
- Nearly 3 million jobs will be required annually
- Job creation must become central pillar of public policy

#### Working Age Population – Losers & Gainers

- Biggest drop in WAP of 200 million is projected for China followed by East-Asian economies of Japan, Thailand, and South Korea
- Europe will lose another 85 million WAP
- The biggest gainer of WAP are going to be South Asia (India & Pakistan) and Africa (led by Nigeria)
- Pakistan's WAP will increase by 90 Million under the UN estimates

With appropriate policies

Pakistan can become the next

'Factory of the World'

| Countries   | WAP (Mill | WAP   |             |
|-------------|-----------|-------|-------------|
|             | 2015      | 2050  | Gain/(Loss) |
| China       | 1,015     | 815   | (200)       |
| Europe      | 494       | 409   | (85)        |
| Japan       | 78        | 56    | (22)        |
| Thailand    | 49        | 38    | (11)        |
| South Korea | 37        | 27    | (10)        |
| India       | 860       | 1,123 | 263         |
| Pakistan    | 115       | 205   | 90          |