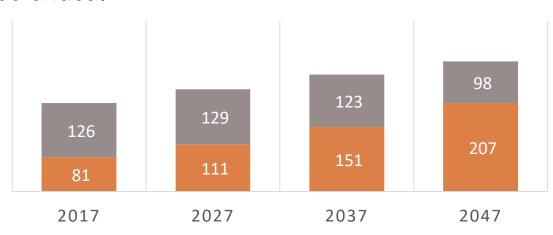

#### Working Age Population (WAP).... Demographic Dividend

- Youth bulge phenomena to continue for at least next 30 years
- WAP (15-65 years) to increase by 80 million
- Nearly 3 million jobs will be required annually
- Job creation must become central pillar of public policy

#### Working Age Population – Losers & Gainers

- Biggest drop in WAP of 200 million is projected for China followed by East-Asian economies of Japan, Thailand, and South Korea
- Europe will lose another 85 million WAP
- The biggest gainer of WAP are going to be South Asia (India & Pakistan) and Africa (led by Nigeria)
- Pakistan's WAP will increase by 90 Million under the UN estimates

With appropriate policies

Pakistan can become the next

'Factory of the World'

| Countries   | WAP (Mill | WAP   |             |
|-------------|-----------|-------|-------------|
|             | 2015      | 2050  | Gain/(Loss) |
| China       | 1,015     | 815   | (200)       |
| Europe      | 494       | 409   | (85)        |
| Japan       | 78        | 56    | (22)        |
| Thailand    | 49        | 38    | (11)        |
| South Korea | 37        | 27    | (10)        |
| India       | 860       | 1,123 | 263         |
| Pakistan    | 115       | 205   | 90          |