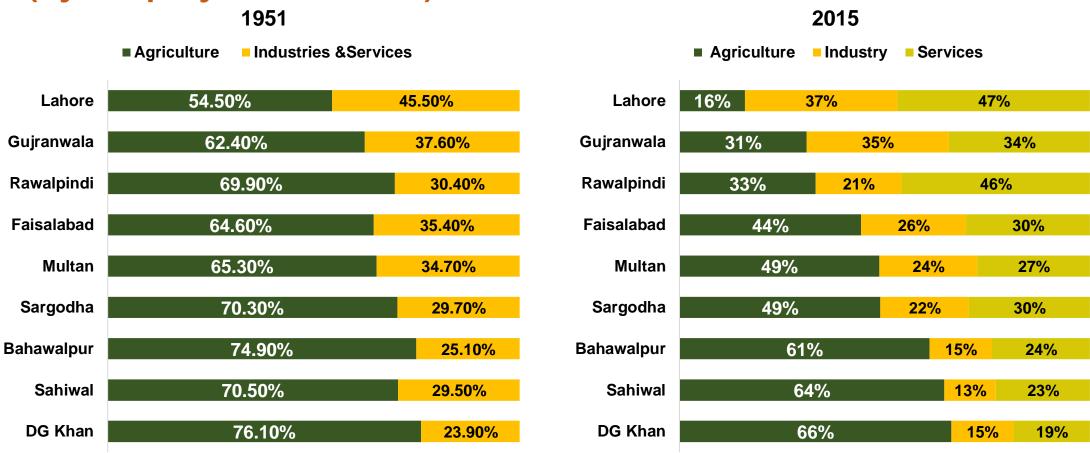

# Economic Structure Transitions at Divisional Levels (by employment share)

South Punjab is still predominantly agriculture and has not attained transformations due to poor infrastructure and human capital.