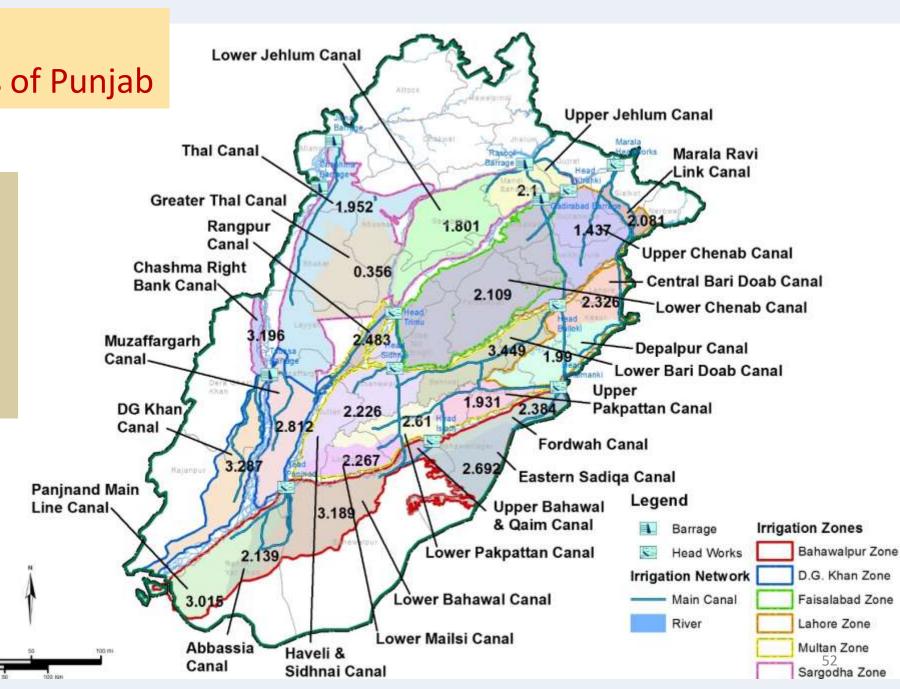

### TOTAL WATER USED (FT/ACRE) By Agriculture Corridor (Australian Standard 2ft/acre Murray Darling River Authority)

## TOTAL WATER USED (FT/ACRE) By Agriculture corridors

Jhang)

Lower Mailsi Canal(Vehari, Multan, Lodhran)

**Upper Pakpattan Canal(Okara, Pakpattan, Vehari, Multan)** 

**Greater Thal Canal (Bhakkar, Layyah, Khushab, Jhang)** 