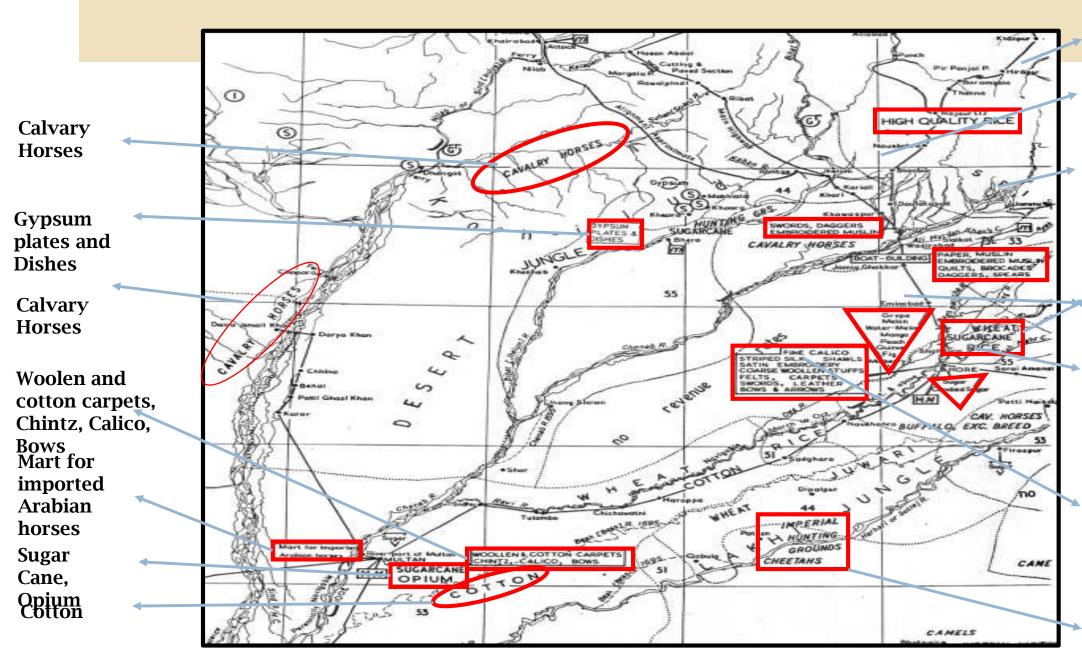

#### River-based Economic Landscape of Punjab 1595

High quality
rice
Swords,
Daggers,
Embroidered
Muslin
Paper, Muslin,
Quilts,
Daggers,
Spears
Wheat, Sugar
cane, Rice

Grape melon, water melon, mango, peach, fig Sugar Cane, Candied sugar

Fine Calico, striped Silk, Shawls, Satin embroidery, Coarse woolen stuffs and felts, Carpets, Swords, Leather, Bows & Amparials Hunting