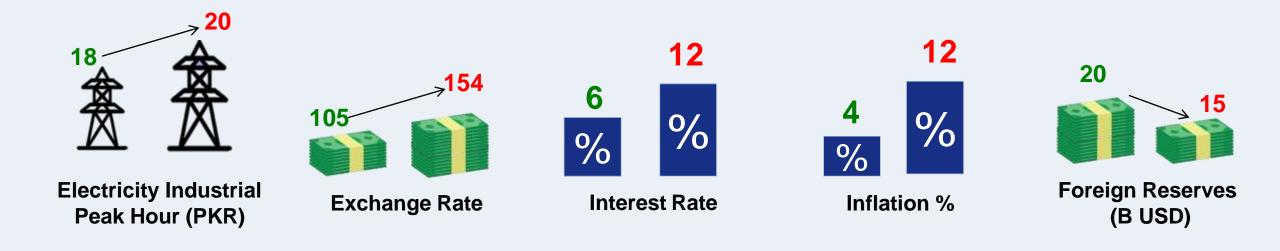

### IMF Extended Fund Facility (EFF)

- Pakistan is currently in an IMF program as a result of a severe Balance of Payment crisis
- The Program is designed to correct the macroeconomic imbalances bedeviling the economy
- The program includes
  - establishment of a market based exchange rate mechanism
  - Maintaining positive real interest rates
  - No government borrowing from the SBP
  - Curtailing primary Deficit to 0,6 percent of GDP
  - Raising electricity tariff to clear the circular debt problem

#### EFF and Cost of Doing Business 2016 to 2019

**Increasing Cost of Production** 

Increasing Cost of Consumption