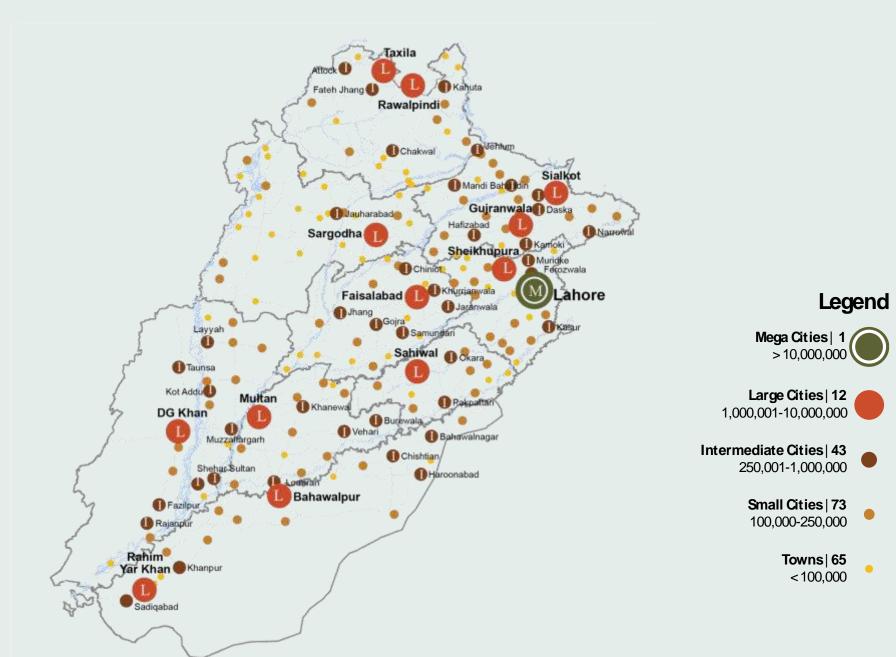

# Urban Economy and Management of Cities

Punjab Urban Business Plan

Area: 205,344 km<sup>2</sup>

Population: 110 million

Urban Pop.: 40 million (37%)

(Population Census 2017)

#### **ADMINISTRATIVE STRUCTURE**

**9** Divisions

**36** Districts

194 Cities & Towns

#### **URBAN GOVERNANCE STRUCTURE**

**1** Metropolitan Corp.

11 Municipal Corp.

**182** Municipal Committees

#### **Punjab Cities 2047**

#### **System of Cities**

#### Legend

#### **Primary Cities**

Primary Gateway (Global City)

Secondary Gateway

#### **Intermediate Cities**

**Tertiary Gateway** 

Inter-district Hub

District Hub

#### **Towns**

Large Town

Town •