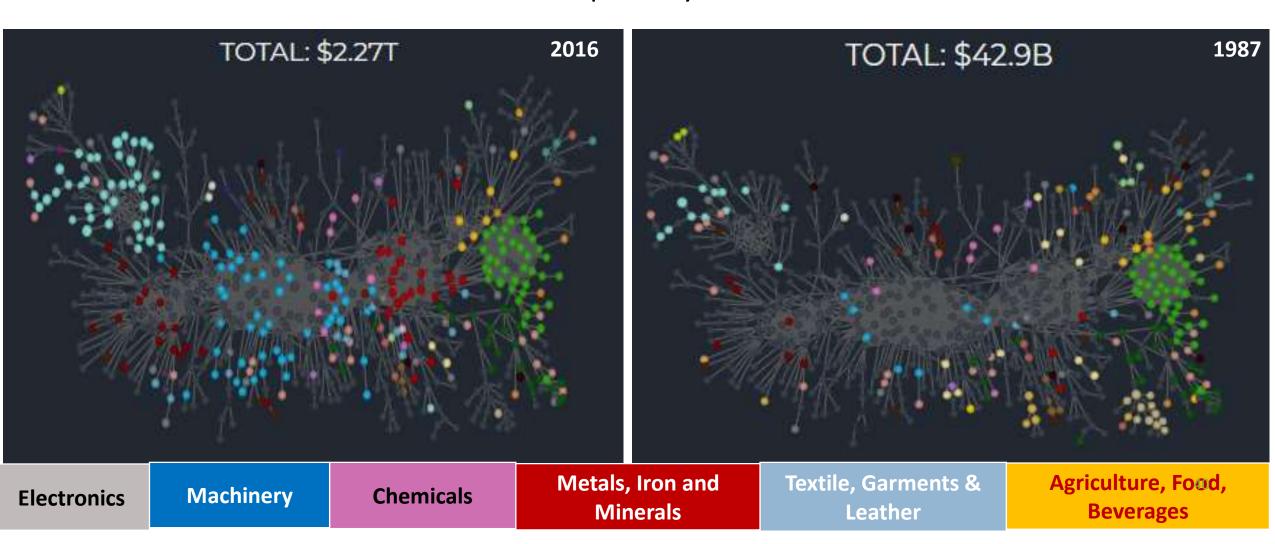

#### China's Exports comparison of past thirty years

China increased its exports by 65 times in from 1987 to 2016