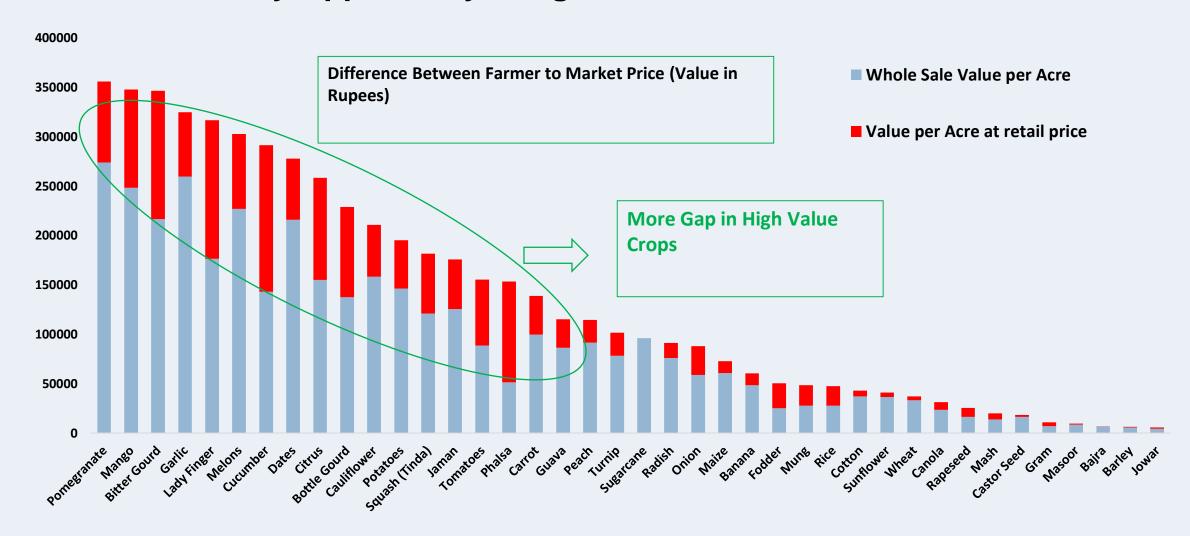

#### Output Value per Acre at retail price (\$ US) -- Cropping Mix Opportunity

#### Market Efficiency Opportunity for greater farmer income