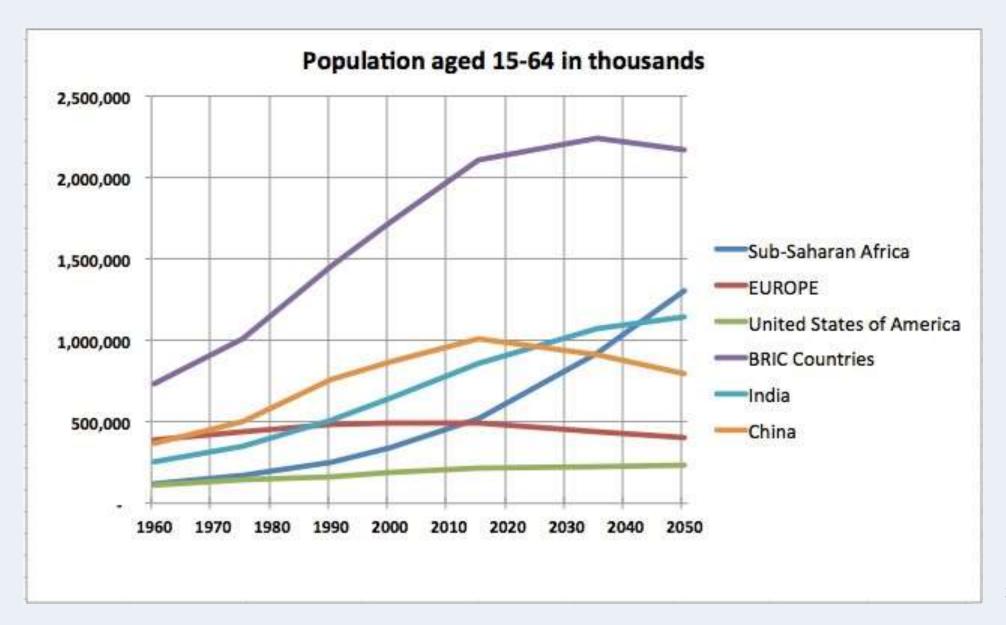

#### Working Age Population – Global Trends

China and Europe shedding WAP

#### Working Age Population – Losers & Gainers

- Biggest drop in WAP of 200 million is projected for China followed by East-Asian economies of Japan, Thailand, and South Korea
- Europe will lose another 85 million WAP
- The biggest gainer of WAP are going to be South Asia (India & Pakistan) and Africa (led by Nigeria)
- Pakistan's WAP will increase by 90 Million under the UN estimates

With appropriate policies

Pakistan can become the next

'Factory of the World'

| Countries   | WAP (Mill | WAP   |             |
|-------------|-----------|-------|-------------|
|             | 2015      | 2050  | Gain/(Loss) |
| China       | 1,015     | 815   | (200)       |
| Europe      | 494       | 409   | (85)        |
| Japan       | 78        | 56    | (22)        |
| Thailand    | 49        | 38    | (11)        |
| South Korea | 37        | 27    | (10)        |
| India       | 860       | 1,123 | 263         |
| Pakistan    | 115       | 205   | 90          |