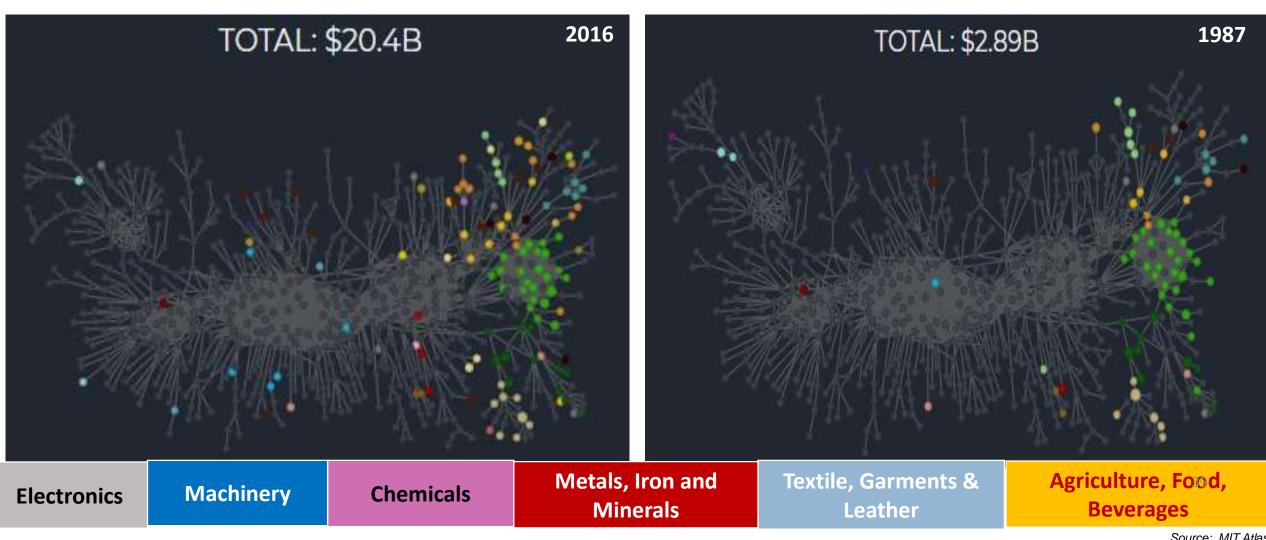

#### Pakistan's Exports comparison of past thirty years

Pakistan increased its exports by 8 times from 1987 to 2016

Source: MIT Atlas