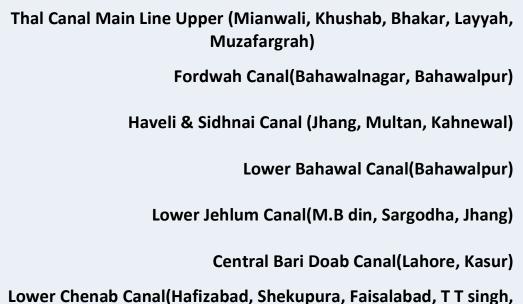

### TOTAL WATER USED (FT/ACRE) By Agriculture Corridor (Australian Standard 2ft/acre Murray Darling River Authority)

## TOTAL WATER USED (FT/ACRE) By Agriculture corridors

Jhang)

Lower Mailsi Canal(Vehari, Multan, Lodhran)

**Upper Pakpattan Canal(Okara, Pakpattan, Vehari, Multan)** 

**Greater Thal Canal (Bhakkar, Layyah, Khushab, Jhang)** 