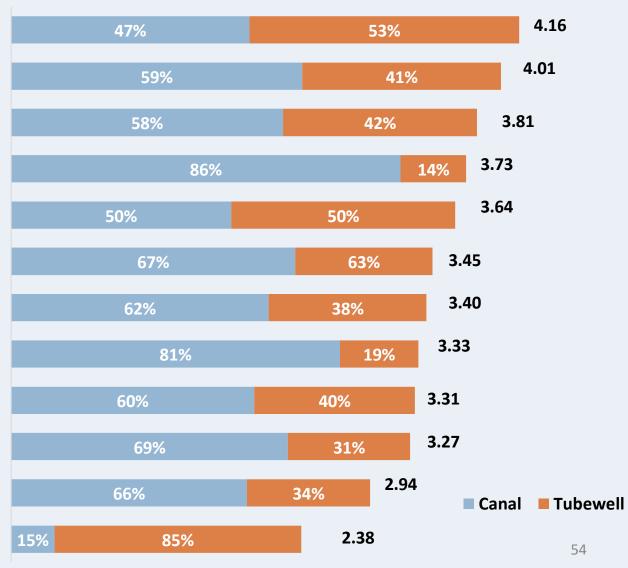

### TOTAL WATER USED (FT/ACRE) By Agriculture Corridor (Australian Standard 2ft/acre Murray Darling River Authority)

## TOTAL WATER USED (FT/ACRE) By Agriculture corridors

Jhang)

Lower Mailsi Canal(Vehari, Multan, Lodhran)

**Upper Pakpattan Canal(Okara, Pakpattan, Vehari, Multan)** 

**Greater Thal Canal (Bhakkar, Layyah, Khushab, Jhang)** 