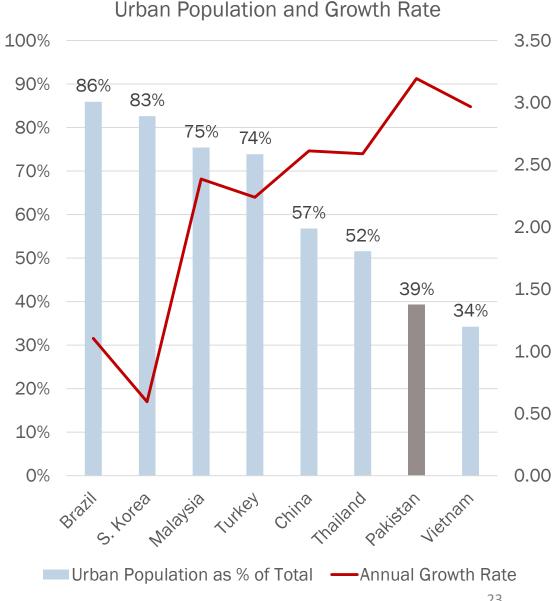

# Growing Urbanization Advantage – Home of the Factory of The World

- If the current urbanization trends continue, then Pakistan's urban population can be around 70% inline with urbanization of Middle Income Countries
- Urban Growth will lead to agglomeration benefits
- Cities will have to grow 2.6x to provide for migrating population; opportunity and strain on resources
- Agricultural efficiency & productivity to be enhanced to match urban demand & low labour availability
- Managing & channelizing urbanization is going to be critical